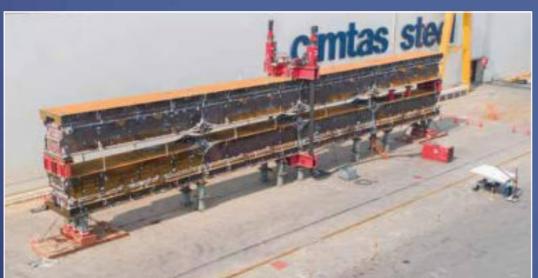

MUSCAT INTERNATIONAL AIRPORT

**DONBASS ARENA** STADIUM

KASHIRSKAYA TRADE CENTER

Russia

BAKU FLAGPOLE

191 m

LEVEE CROSS GIRDER \$\ifterset{\omega}\$ \$690QL

USA