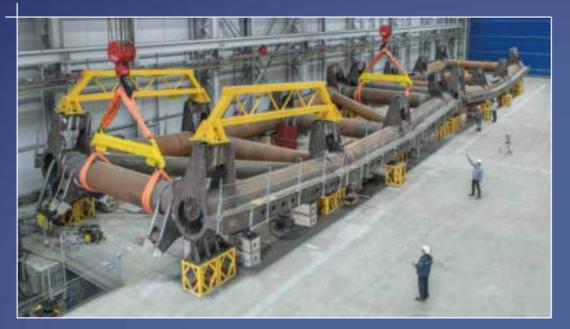

# BUSINESS LINES

STRUCTURAL STEEL

PRESSURIZED EQUIPMENT

**STEEL**WIND TOWERS

**OFFSHORE** STRUCTURES

INSTALLATION

**MODULARIZATION** 

835,000 t in Total

Floating Offshore Structures

Monopiles & Transition Pieces

**Jackets** 

Top sides & FPSO-FSRU Modules

**Subsea** Structures

On - Site Machining

**Electrical** Appliances

**Mechanical** Installation