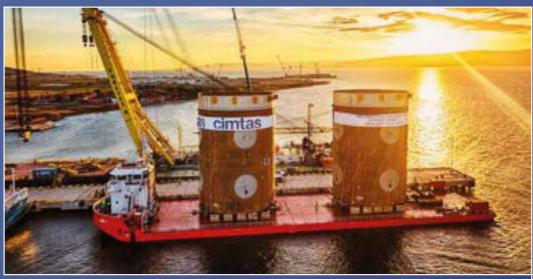

**6,000 t**Fitting Capacity

Free Trade

ÇİMTAŞ SHIPYARD fabricates structural steel, steel wind towers, offshore structures, modules and sea vessels at its facility having vast assembly yards and a self-quay for direct sea transportation.

# cimtas shipyard

80,000 t
Fabrication

1,400 Employees

150 M USD Revenue

**400 t**Portal Crane Capacity

2,000 t
Handling Capacity

**Zero**Accident Policy

Free Trade