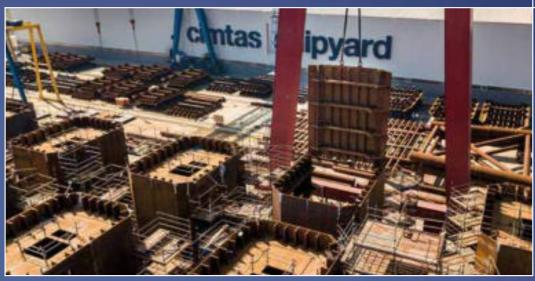

**6,000 t**Fitting Capacity

Free Trade

ÇİMTAŞ SHIPYARD fabricates structural steel, steel wind towers, offshore structures, modules and sea vessels at its facility having vast assembly yards and a self-quay for direct sea transportation.

# cimtas shipyard

80,000 t
Fabrication

1,400 Employees

150 M USD Revenue

**400 t**Portal Crane Capacity

2,000 t
Handling Capacity

**Zero**Accident Policy

Free Trade