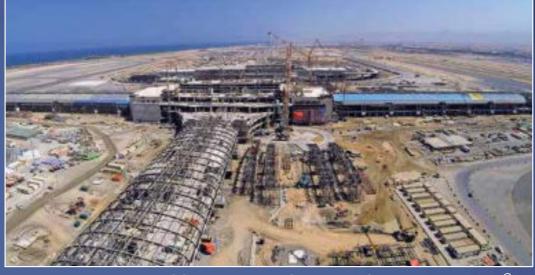

Kazakhstan

MOSCOW EURASIA TOWER

310 m

MUSCAT INTERNATIONAL AIRPORT

12 M

Oman

DONBASS ARENA STADIUM 53,000 ⊊

Russia