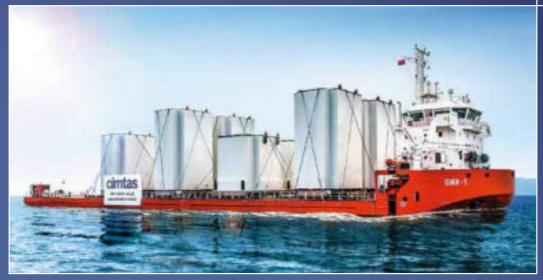

HIGH-END **TECHNOLOGY** 

4 INTERNATIONAL DEEP SEA PORTS WITHIN 2 km RANGE

**OWN LAND & SEA** FLEET

2,000 t HORIZONTAL & VERTICAL TRANSPORT CAPACITY

IN-HOUSE LOGISTICS ORGANIZATION

Cimtas Pipe is a market-leading company providing engineering, procurement, manufacturing of LSAW pipes and fittings, fabrication of pipe spools for power, oil, gas and nuclear industry with the best in class vision.