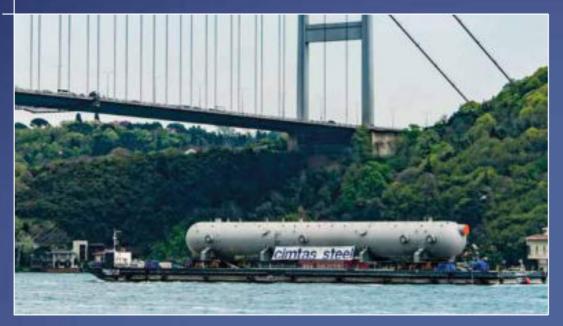

HIGH-END **TECHNOLOGY** 

4 INTERNATIONAL DEEP SEA PORTS WITHIN 2 km RANGE

**OWN LAND & SEA** FLEET

2,000 t HORIZONTAL & VERTICAL TRANSPORT CAPACITY

IN-HOUSE LOGISTICS ORGANIZATION

Cimtas Pipe is a market-leading company providing engineering, procurement, manufacturing of LSAW pipes and fittings, fabrication of pipe spools for power, oil, gas and nuclear industry with the best in class vision.