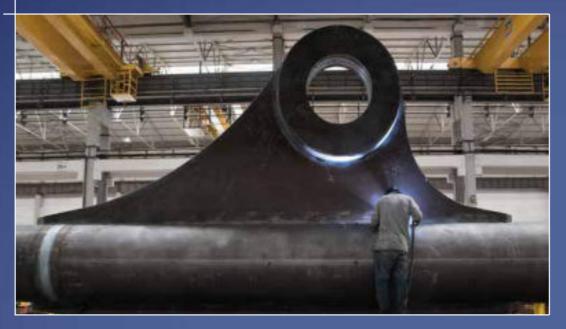

### PRESSURIZED EQUIPMENT

MECHANICAL DESIGN FABRICATION CERTIFICATION

**TRANSPORTATION** 

1,060 Units in Total

1,500 t

10 m

100 m

250 mm

Columns - Reactors - Drums

Autoclaves – Heat Exchangers – Specialized Vessels

Titanium Welding, Precision Machining, Thermal Design

3,200 PQR - 6,500 WPS

480,000 t

**2,000**Section/Year

**25** Countries

8 m