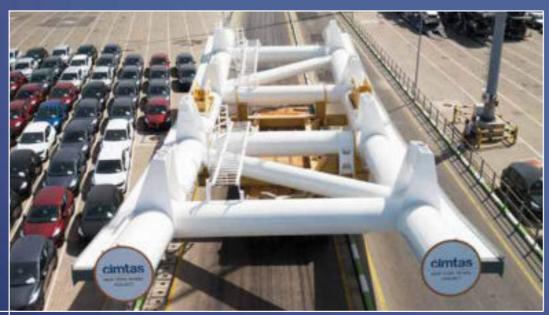

Floating Offshore Structures

Monopiles & Transition Pieces

**Jackets** 

Top sides & FPSO-FSRU Modules

**Subsea** Structures

On - Site Machining

**Electrical** Appliances

**Mechanical** Installation

The Netherlands

**780,000 t** Installed

15 Countries

**High** Rises

**Steel** Bridges

Power, Oil & Gas Plants

Industrial Plants

**Airports** 