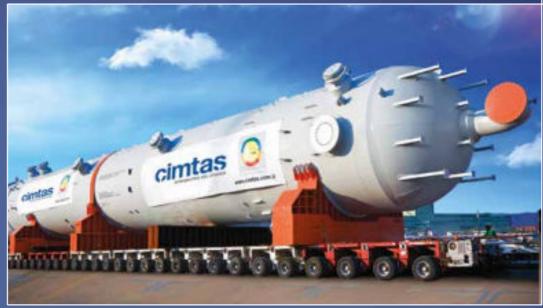

### PRESSURIZED EQUIPMENT

MECHANICAL DESIGN FABRICATION CERTIFICATION

**TRANSPORTATION** 

1,060 Units in Total

1,500 t

10 m

100 m

250 mm

Columns - Reactors - Drums

Autoclaves – Heat Exchangers – Specialized Vessels

Titanium Welding, Precision Machining, Thermal Design

3,200 PQR - 6,500 WPS

480,000 t

**2,000**Section/Year

**25** Countries

8 m