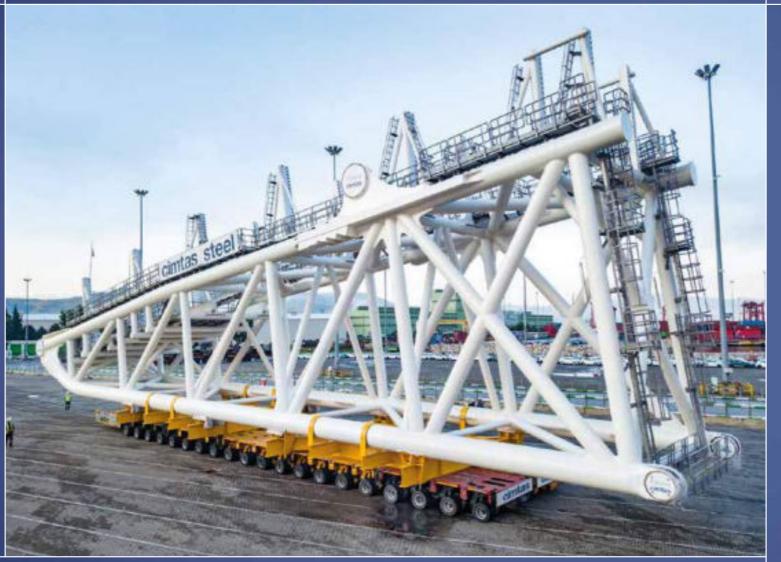

# BUSINESS LINES

STRUCTURAL STEEL

PRESSURIZED EQUIPMENT

**STEEL**WIND TOWERS

**OFFSHORE** STRUCTURES

INSTALLATION

**MODULARIZATION** 

835,000 t in Total

Floating Offshore Structures

Monopiles & Transition Pieces

**Jackets** 

Top sides & FPSO-FSRU Modules

**Subsea** Structures

On - Site Machining

**Electrical** Appliances

**Mechanical** Installation

The Netherlands

**780,000 t** Installed

15 Countries

**High** Rises

**Steel** Bridges

Power, Oil & Gas Plants

Industrial Plants

**Airports** 