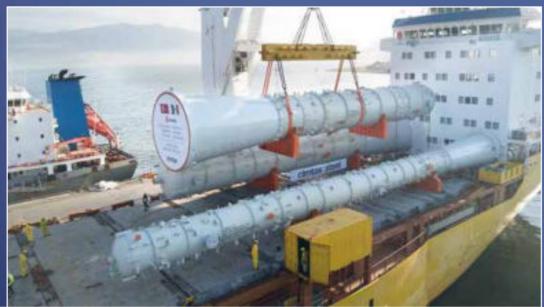

### PRESSURIZED EQUIPMENT

MECHANICAL DESIGN FABRICATION CERTIFICATION

**TRANSPORTATION** 

1,060 Units in Total

1,500 t

10 m

100 m

250 mm

Columns - Reactors - Drums

Autoclaves – Heat Exchangers – Specialized Vessels

Titanium Welding, Precision Machining, Thermal Design

3,200 PQR - 6,500 WPS

480,000 t

**2,000**Section/Year

**25** Countries

8 m