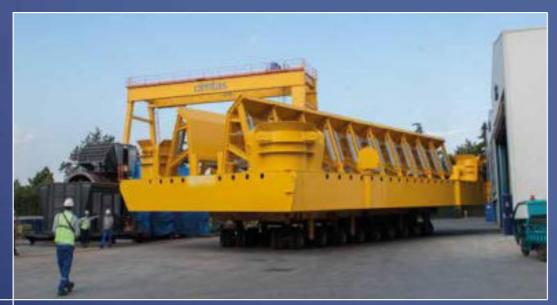

Floating Offshore Structures

Monopiles & Transition Pieces

**Jackets** 

Top sides & FPSO-FSRU Modules

**Subsea** Structures

On - Site Machining

**Electrical** Appliances

**Mechanical** Installation

The Netherlands

**780,000 t** Installed

15 Countries

**High** Rises

**Steel** Bridges

Power, Oil & Gas Plants

Industrial Plants

**Airports** 