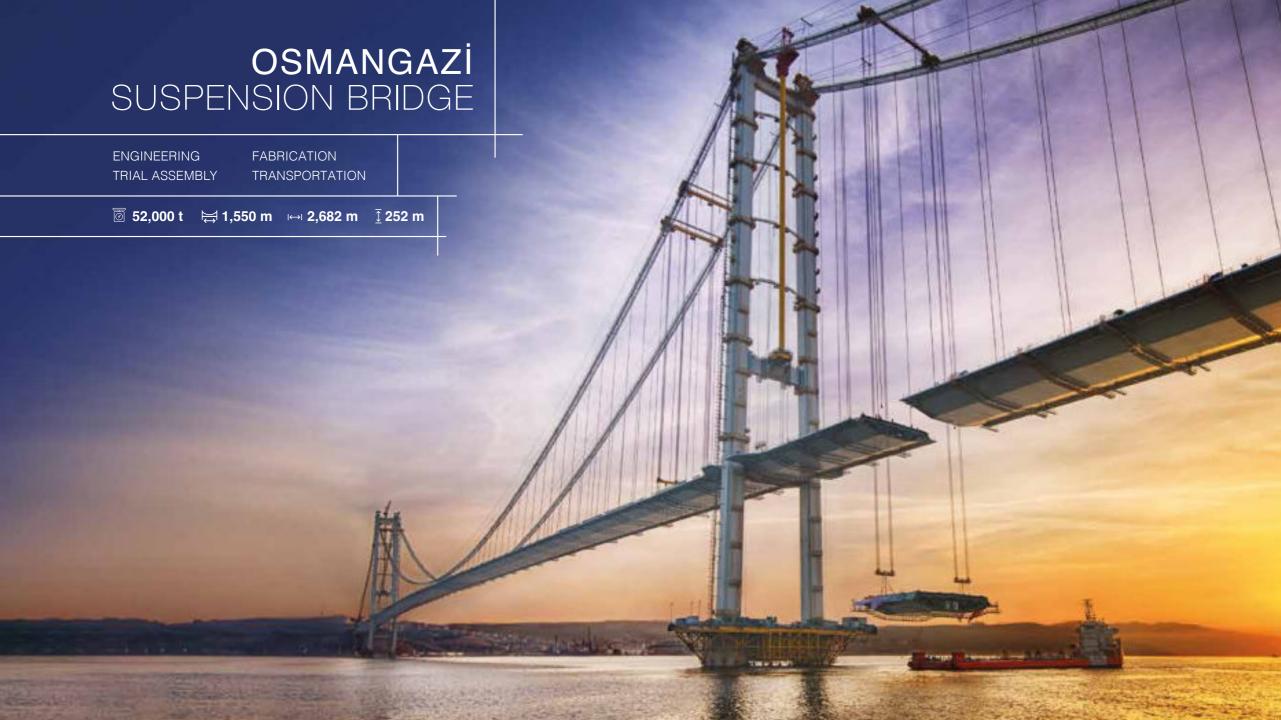

ENGINEERING
TRIAL ASSEMBLY

FABRICATION
TRANSPORTATION

**105,000 t** ≒ 2,023 m → 3,563 m <u>1</u> 334 m

**SHAFT** FABRICATION

**ANCHOR FRAME** FABRICATION

SHAFT ASSEMBLY

**SHAFT** TRANSPORTATION

TOWER PANEL FABRICATION