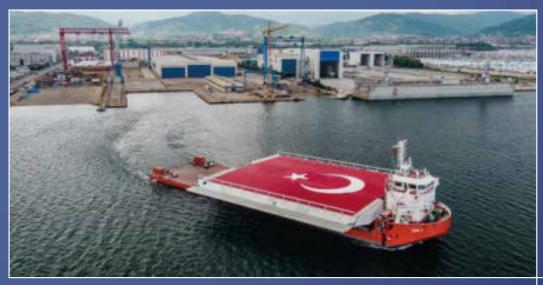

**6,000 t**Fitting Capacity

Free Trade

ÇİMTAŞ SHIPYARD fabricates structural steel, steel wind towers, offshore structures, modules and sea vessels at its facility having vast assembly yards and a self-quay for direct sea transportation.

# cimtas shipyard

80,000 t
Fabrication

1,400 Employees

150 M USD Revenue

**400 t**Portal Crane Capacity

2,000 t
Handling Capacity

**Zero**Accident Policy

Free Trade