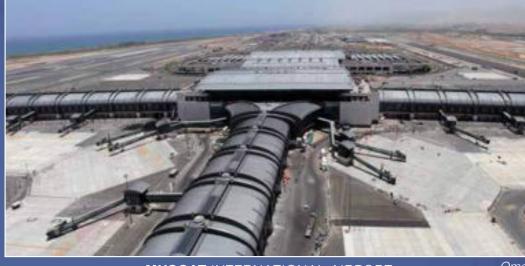

MUSCAT INTERNATIONAL AIRPORT

**DONBASS ARENA** STADIUM

KASHIRSKAYA TRADE CENTER

Russia

BAKU FLAGPOLE

191 m

LEVEE CROSS GIRDER \$\ifterset{\omega}\$ \$690QL

USA

Kazakhstan

MOSCOW EURASIA TOWER

310 m

MUSCAT INTERNATIONAL AIRPORT

12 M

Oman

DONBASS ARENA STADIUM 53,000 ⊊

Russia