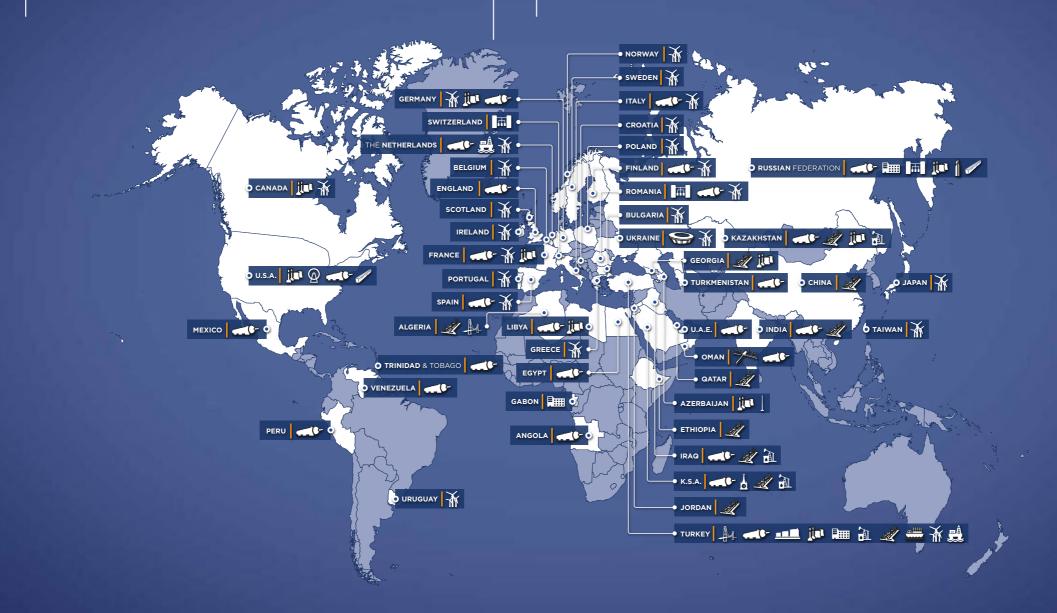

ROUP; provides engineering, welded fabrication, modularization and installation services to the leading customers of construction, power, oil, gas, chemicals and offshore industries.

A subsidiary of **ENKA** 

### cimtas steel



**80,000 t**Capacity



1.5 M t in Total



500 M USD Revenue



**2,000** Employees



+100 Customers



<sup>+</sup>**100**Mega Projects



**Zero**Accident Policy



**50**Years of Experience



More than **570** Projects in **53** Countries **53<sup>rd</sup>** @ ENR Top 250 Internation More than **60 Billion USD** Historical Contract Value More than **20,000** Employees

**53<sup>rd</sup>** @ ENR Top 250 International Contractors List - 2023



OIL, GAS & PETROCHEMICALS



**INFRASTRUCTURE** 



**POWER** PLANTS



**BUILDING** WORKS

### WORLDWIDE PROJECTS



# BUSINESS LINES



STRUCTURAL STEEL



PRESSURIZED EQUIPMENT



**STEEL**WIND TOWERS



**OFFSHORE** STRUCTURES



INSTALLATION



**MODULARIZATION** 



835,000 t in Total



25 Countries



**High** Rises



**Steel** Bridges



Power, Oil & Gas Plants



Industrial Plants



**Airports** 



**Stadiums** 





**BESMAYA** CCPP



MUSCAT INTERNATIONAL AIRPORT





**DONBASS ARENA** STADIUM





KASHIRSKAYA TRADE CENTER

Russia



BAKU FLAGPOLE

191 m



LEVEE CROSS GIRDER \$\ifterset{\omega}\$ \$690QL





USA





TOWER PANEL FABRICATION



TOWER BLOCK FORMATION



TOWER BLOCK TRIAL ASSEMBLY



TOWER BLOCK TRANSPORTATION



**GIRDER PANEL** FABRICATION



GIRDER BLOCK FORMATION



GIRDER BLOCK TRIAL ASSEMBLY



GIRDER BLOCK TRANSPORTATION



ENGINEERING
TRIAL ASSEMBLY

FABRICATION
TR