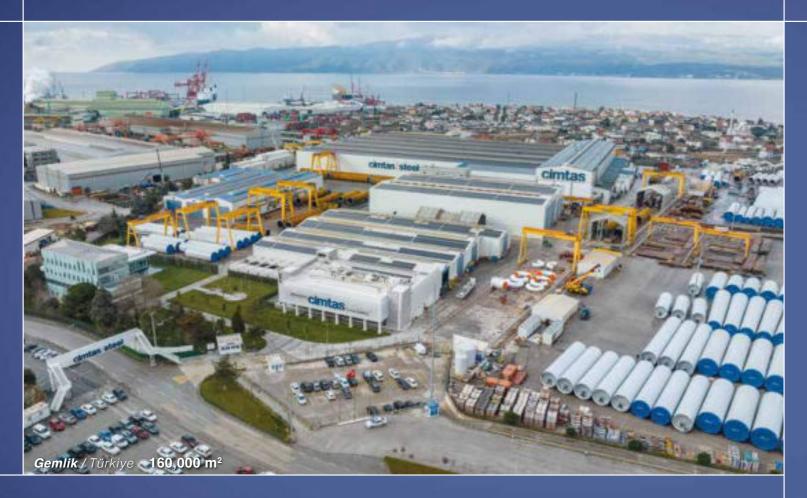

### cimtas steel

**80,000 t**Capacity

1.5 M t in Total

500 M USD Revenue

**2,000** Employees

+100 Customers

<sup>+</sup>**100**Mega Projects

**Zero**Accident Policy