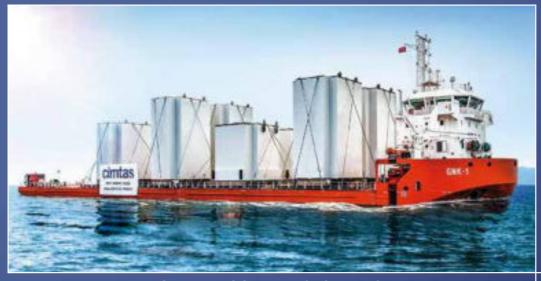

HIGH-END **TECHNOLOGY** 

4 INTERNATIONAL DEEP SEA PORTS WITHIN 2 km RANGE

**OWN LAND & SEA** FLEET

2,000 t HORIZONTAL & VERTICAL TRANSPORT CAPACITY

IN-HOUSE LOGISTICS ORGANIZATION

Cimtas Pipe is a market-leading company providing engineering, procurement, manufacturing of LSAW pipes and fittings, fabrication of pipe spools for power, oil, gas and nuclear industry with the best in class vision.