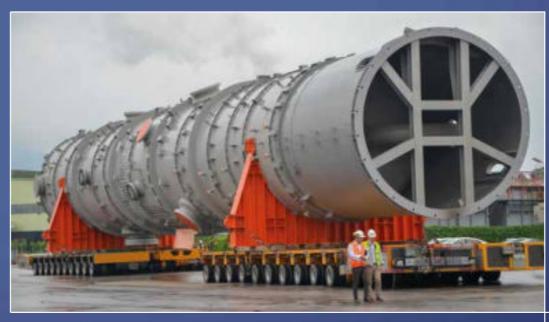

### PRESSURIZED EQUIPMENT

MECHANICAL DESIGN FABRICATION CERTIFICATION

**TRANSPORTATION** 

1,060 Units in Total

1,500 t

10 m

100 m

250 mm

Columns - Reactors - Drums

Autoclaves – Heat Exchangers – Specialized Vessels

Titanium Welding, Precision Machining, Thermal Design

3,200 PQR - 6,500 WPS

480,000 t

**2,000**Section/Year

**25** Countries

8 m