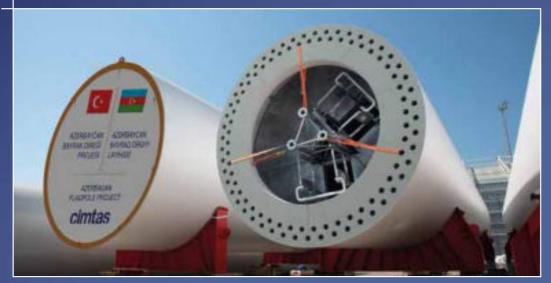

MUSCAT INTERNATIONAL AIRPORT

**DONBASS ARENA** STADIUM

KASHIRSKAYA TRADE CENTER

Russia

BAKU FLAGPOLE

191 m

LEVEE CROSS GIRDER \$\ifterset{\omega}\$ \$690QL

USA