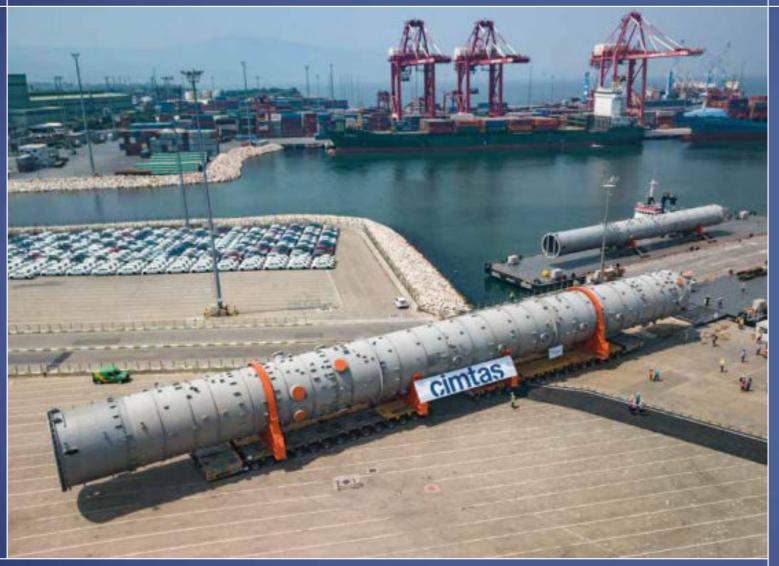

### PRESSURIZED EQUIPMENT

MECHANICAL DESIGN FABRICATION CERTIFICATION

**TRANSPORTATION** 

1,060 Units in Total

1,500 t

10 m

100 m

250 mm

Columns - Reactors - Drums

Autoclaves – Heat Exchangers – Specialized Vessels

Titanium Welding, Precision Machining, Thermal Design

3,200 PQR - 6,500 WPS

480,000 t

**2,000**Section/Year

**25** Countries

8 m