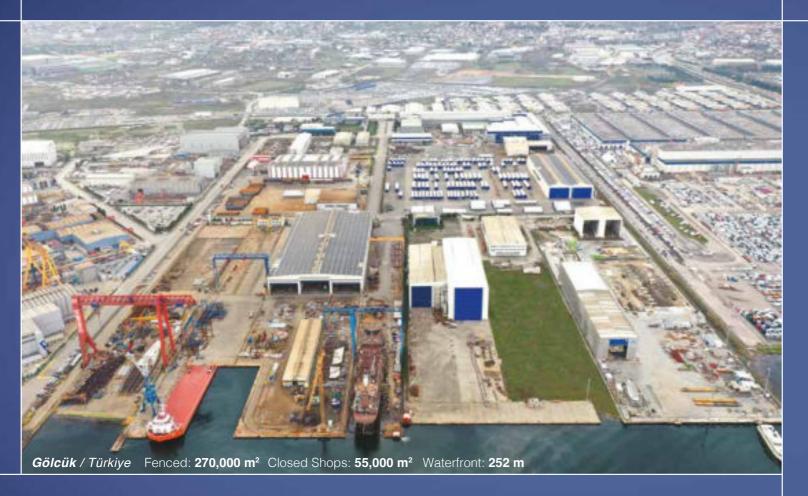

**6,000 t**Fitting Capacity

Free Trade

ÇİMTAŞ SHIPYARD fabricates structural steel, steel wind towers, offshore structures, modules and sea vessels at its facility having vast assembly yards and a self-quay for direct sea transportation.

# cimtas shipyard

80,000 t
Fabrication

1,400 Employees

150 M USD Revenue

**400 t**Portal Crane Capacity

2,000 t
Handling Capacity

**Zero**Accident Policy

Free Trade