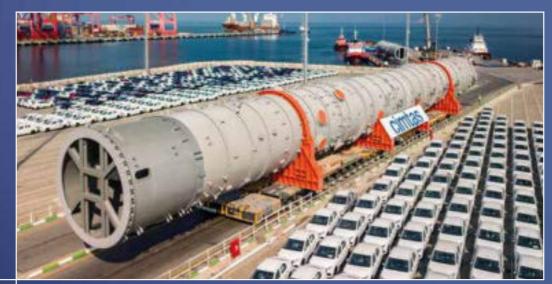

# BUSINESS LINES

STRUCTURAL STEEL

PRESSURIZED EQUIPMENT

**STEEL**WIND TOWERS

**OFFSHORE** STRUCTURES

INSTALLATION

**MODULARIZATION** 

835,000 t in Total

Floating Offshore Structures

Monopiles & Transition Pieces

**Jackets** 

Top sides & FPSO-FSRU Modules

**Subsea** Structures

On - Site Machining

**Electrical** Appliances

**Mechanical** Installation