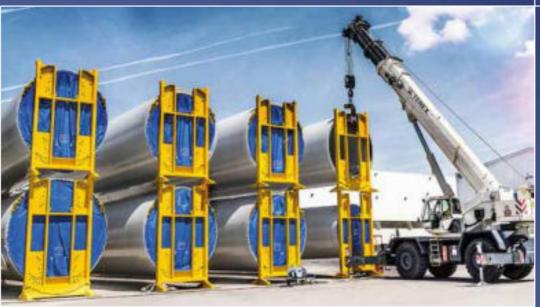

TOWER PANEL FABRICATION

TOWER BLOCK FORMATION

TOWER BLOCK TRIAL ASSEMBLY

TOWER BLOCK TRANSPORTATION

**GIRDER PANEL** FABRICATION

GIRDER BLOCK FORMATION

GIRDER BLOCK TRIAL ASSEMBLY

GIRDER BLOCK TRANSPORTATION

ENGINEERING
TRIAL ASSEMBLY

FABRICATION
TRANSPORTATION

**105,000 t** ≒ 2,023 m → 3,563 m <u>1</u> 334 m

**SHAFT** FABRICATION

**ANCHOR FRAME** FABRICATION

SHAFT ASSEMBLY

**SHAFT** TRANSPORTATION

TOWER PANEL FABRICATION

TOWER BLOCK TRIAL ASSEMBLY

TOWER BLOCK FORMATION

TOWER BLOCK TRANSPORTATION

GIRDER PANEL FABRICATION

**GIRDER** TRIAL ASSEMBLY

GIRDER BLOCK FORMATION

GIRDER BLOCK TRANSPORTATION

TOWER TOP ENCLOSURE FABRICATION