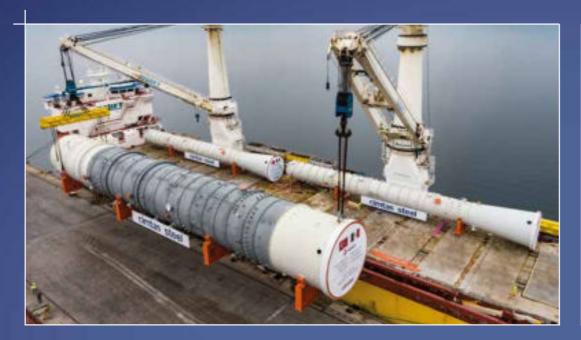

# cimtas pipe

280,000 t
Total Fabricated

40 Countries

**42,000 t** Spool Capacity

**\*200**Major Projects

**40,000 t**LSAW

Process Pipe Capacity

Zero
Accident
Policy

**6,000 t**Fitting Capacity

Free Trade

ÇİMTAŞ SHIPYARD fabricates structural steel, steel wind towers, offshore structures, modules and sea vessels at its facility having vast assembly yards and a self-quay for direct sea transportation.