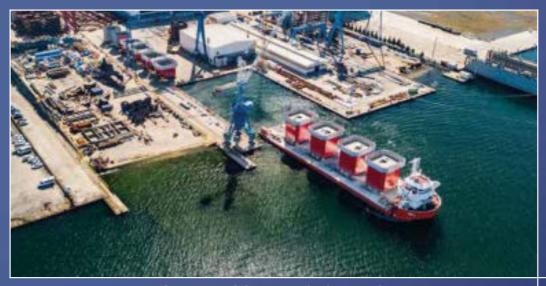

**6,000 t**Fitting Capacity

Free Trade

ÇİMTAŞ SHIPYARD fabricates structural steel, steel wind towers, offshore structures, modules and sea vessels at its facility having vast assembly yards and a self-quay for direct sea transportation.

# cimtas shipyard

80,000 t
Fabrication

1,400 Employees

150 M USD Revenue

**400 t**Portal Crane Capacity

2,000 t
Handling Capacity

**Zero**Accident Policy

Free Trade