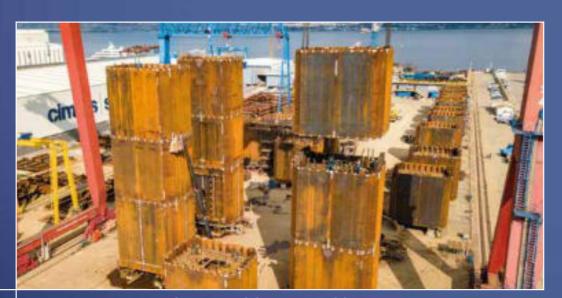

Floating Offshore Structures

Monopiles & Transition Pieces

**Jackets** 

Top sides & FPSO-FSRU Modules

**Subsea** Structures

On - Site Machining

**Electrical** Appliances

**Mechanical** Installation

**6,000 t**Fitting Capacity

Free Trade

ÇİMTAŞ SHIPYARD fabricates structural steel, steel wind towers, offshore structures, modules and sea vessels at its facility having vast assembly yards and a self-quay for direct sea transportation.

# cimtas shipyard

80,000 t
Fabrication

1,400 Employees

150 M USD Revenue

**400 t**Portal Crane Capacity

2,000 t
Handling Capacity

**Zero**Accident Policy

Free Trade