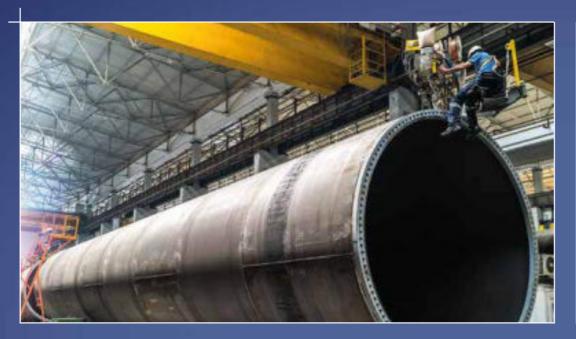

# BUSINESS LINES

STRUCTURAL STEEL

PRESSURIZED EQUIPMENT

**STEEL**WIND TOWERS

**OFFSHORE** STRUCTURES

INSTALLATION

**MODULARIZATION** 

835,000 t in Total

TOWER PANEL FABRICATION

TOWER BLOCK FORMATION

TOWER BLOCK TRIAL ASSEMBLY

TOWER BLOCK TRANSPORTATION

**GIRDER PANEL** FABRICATION

GIRDER BLOCK FORMATION

GIRDER BLOCK TRIAL ASSEMBLY

GIRDER BLOCK TRANSPORTATION

ENGINEERING
TRIAL ASSEMBLY

FABRICATION
TRANSPORTATION

**105,000 t** ≒ 2,023 m → 3,563 m <u>1</u> 334 m

**SHAFT** FABRICATION

**ANCHOR FRAME** FABRICATION

SHAFT ASSEMBLY

**SHAFT** TRANSPORTATION

TOWER PANEL FABRICATION

TOWER BLOCK TRIAL ASSEMBLY

TOWER BLOCK FORMATION

TOWER BLOCK TRANSPORTATION

GIRDER PANEL FABRICATION

**GIRDER** TRIAL ASSEMBLY

GIRDER BLOCK FORMATION

GIRDER BLOCK TRANSPORTATION

TOWER TOP ENCLOSURE FABRICATION