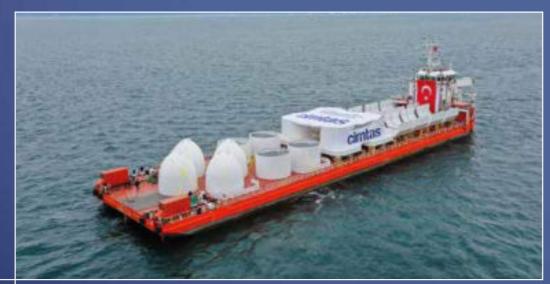

HIGH-END **TECHNOLOGY** 

4 INTERNATIONAL DEEP SEA PORTS WITHIN 2 km RANGE

**OWN LAND & SEA** FLEET

2,000 t HORIZONTAL & VERTICAL TRANSPORT CAPACITY

IN-HOUSE LOGISTICS ORGANIZATION

Cimtas Pipe is a market-leading company providing engineering, procurement, manufacturing of LSAW pipes and fittings, fabrication of pipe spools for power, oil, gas and nuclear industry with the best in class vision.

# cimtas pipe

280,000 t
Total Fabricated

40 Countries

**42,000 t** Spool Capacity

**\*200**Major Projects

**40,000 t**LSAW

Process Pipe Capacity

Zero
Accident
Policy