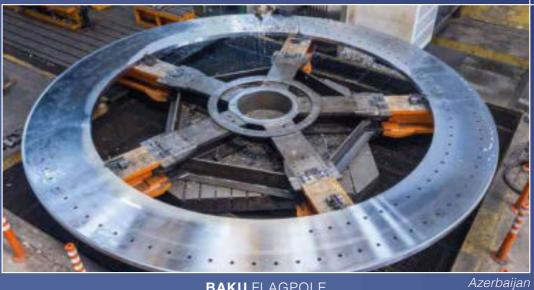

MUSCAT INTERNATIONAL AIRPORT

**DONBASS ARENA** STADIUM

KASHIRSKAYA TRADE CENTER

Russia

BAKU FLAGPOLE

191 m

LEVEE CROSS GIRDER \$\ifterset{\omega}\$ \$690QL

USA